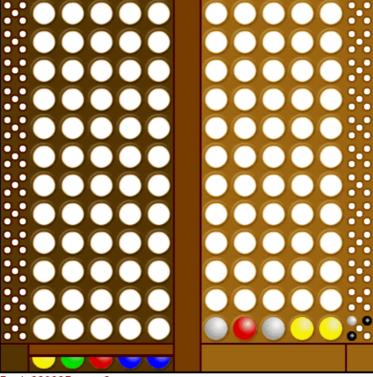

#### Guess the code

Now you must try to guess your opponent's code. After each move, you will get information about it by the white and black pins which will appear next to your guess. A white pin means: the right colour, but on the wrong spot, while a black pin means you have the right colour on the right spot. Of course you don't get to know which pin corresponds to a certain spot! In the position below one of the players just made a guess which has 2 colours on the right spots and 1 on the wrong spot.

Spel: 229385 zet: 2.