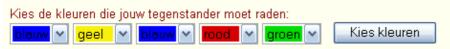

#### Choose your secret code

The first step of the board game is to choose a secret code which your opponent must try to guess. There are five positions, and you can choose one out of six colours for each position. You may use a colour several times.