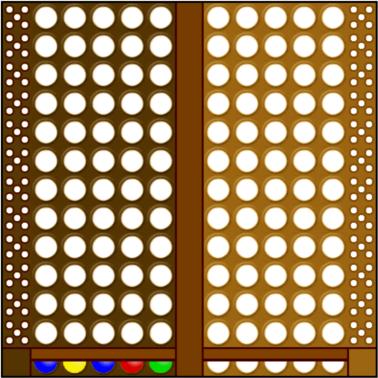

After confirming your secret code, you can see it partially covered at the bottom of the board. If both players have chosen their secret code, the guessing phase starts.

Spel: 229385 zet: 1.