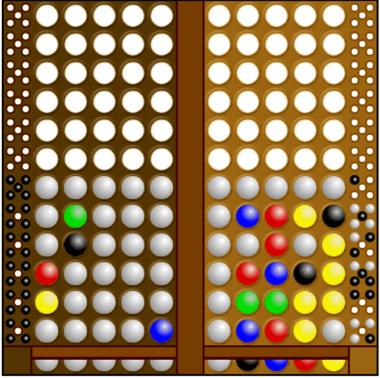

Spel: 229383 zet: 7... www.ww

Above the left code is discovered, as indicated by the 5 black pins.